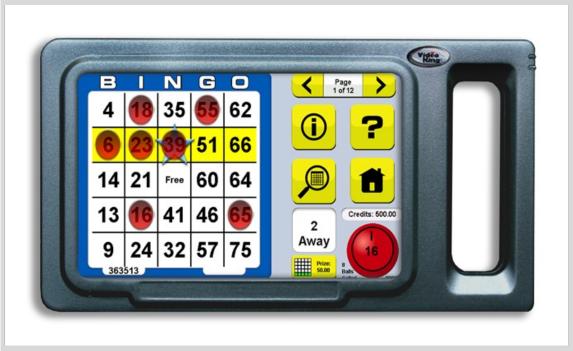

When the ball is called and placed into the console your TAB-e will display the ball on your screen. You simply press the displayed ball. Notice the Red I-16 in the image above. That is what you would press. It is impossible for you to input an incorrect ball.